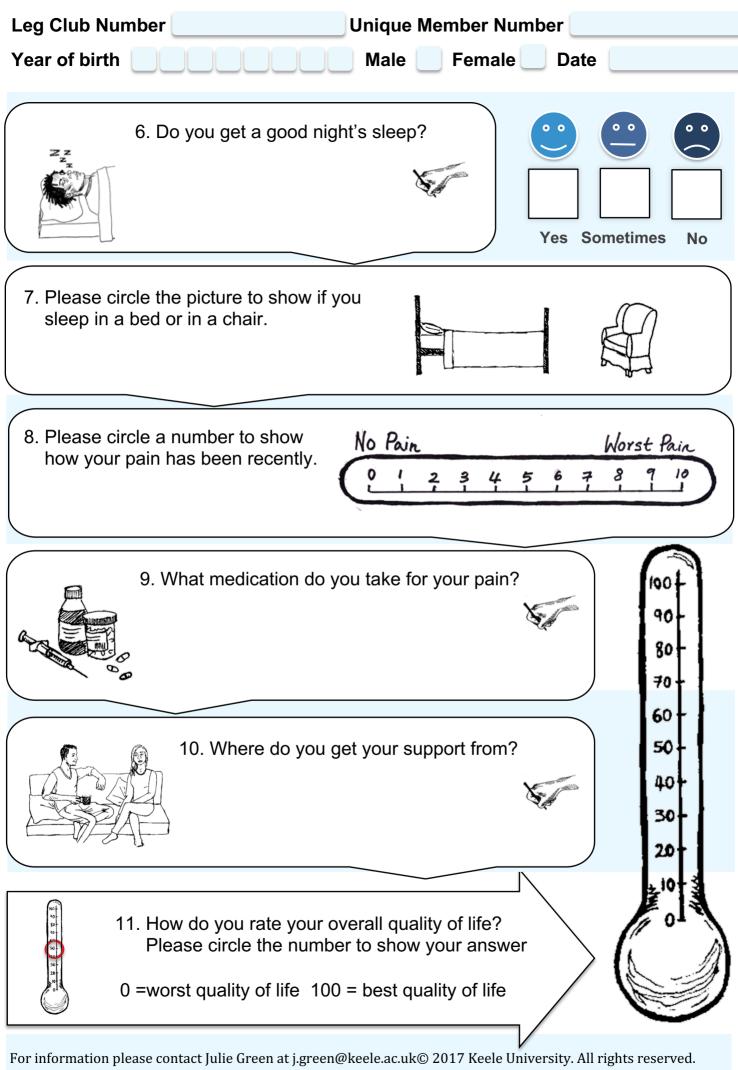

## Keele University Quality of Life Wound Checklist

| Leg Club Nur                                                                                                                                                                                                                                                                                                                                                                                                                                                                                                                                                                                                                                                                                                                                                                                                                                                                                                                                                                                                                                                                                                                                                                                                                                                                                                                                                                                                                                                                                                                                                                                                                                                                                                                                                                                                                                                                                                                                                                                                                                                                                                                   | nber                                                    | Jnique Member I | Number           |
|--------------------------------------------------------------------------------------------------------------------------------------------------------------------------------------------------------------------------------------------------------------------------------------------------------------------------------------------------------------------------------------------------------------------------------------------------------------------------------------------------------------------------------------------------------------------------------------------------------------------------------------------------------------------------------------------------------------------------------------------------------------------------------------------------------------------------------------------------------------------------------------------------------------------------------------------------------------------------------------------------------------------------------------------------------------------------------------------------------------------------------------------------------------------------------------------------------------------------------------------------------------------------------------------------------------------------------------------------------------------------------------------------------------------------------------------------------------------------------------------------------------------------------------------------------------------------------------------------------------------------------------------------------------------------------------------------------------------------------------------------------------------------------------------------------------------------------------------------------------------------------------------------------------------------------------------------------------------------------------------------------------------------------------------------------------------------------------------------------------------------------|---------------------------------------------------------|-----------------|------------------|
| Year of birth                                                                                                                                                                                                                                                                                                                                                                                                                                                                                                                                                                                                                                                                                                                                                                                                                                                                                                                                                                                                                                                                                                                                                                                                                                                                                                                                                                                                                                                                                                                                                                                                                                                                                                                                                                                                                                                                                                                                                                                                                                                                                                                  |                                                         | Male Fema       | ale Date         |
| A wound (or cut, injury, ulcer) is a break to the skin that may be taking some time to heal. Please answer these questions about how you are coping with your wound.                                                                                                                                                                                                                                                                                                                                                                                                                                                                                                                                                                                                                                                                                                                                                                                                                                                                                                                                                                                                                                                                                                                                                                                                                                                                                                                                                                                                                                                                                                                                                                                                                                                                                                                                                                                                                                                                                                                                                           |                                                         |                 |                  |
|                                                                                                                                                                                                                                                                                                                                                                                                                                                                                                                                                                                                                                                                                                                                                                                                                                                                                                                                                                                                                                                                                                                                                                                                                                                                                                                                                                                                                                                                                                                                                                                                                                                                                                                                                                                                                                                                                                                                                                                                                                                                                                                                | 1. Can you walk as well as before you had your wo       | •               | Yes Sometimes No |
| SHOPS OF THE SHOPS | 2. Can you go out as easil<br>you had your wound?       | y as before     | Yes Sometimes No |
|                                                                                                                                                                                                                                                                                                                                                                                                                                                                                                                                                                                                                                                                                                                                                                                                                                                                                                                                                                                                                                                                                                                                                                                                                                                                                                                                                                                                                                                                                                                                                                                                                                                                                                                                                                                                                                                                                                                                                                                                                                                                                                                                | 3. Do you eat well?                                     |                 | Yes Sometimes No |
|                                                                                                                                                                                                                                                                                                                                                                                                                                                                                                                                                                                                                                                                                                                                                                                                                                                                                                                                                                                                                                                                                                                                                                                                                                                                                                                                                                                                                                                                                                                                                                                                                                                                                                                                                                                                                                                                                                                                                                                                                                                                                                                                | 4. Are you able to have a                               | shower or bath? | Yes Sometimes No |
|                                                                                                                                                                                                                                                                                                                                                                                                                                                                                                                                                                                                                                                                                                                                                                                                                                                                                                                                                                                                                                                                                                                                                                                                                                                                                                                                                                                                                                                                                                                                                                                                                                                                                                                                                                                                                                                                                                                                                                                                                                                                                                                                | 5. Are you able to wear closens shoes that you want to? |                 | Yes Sometimes No |